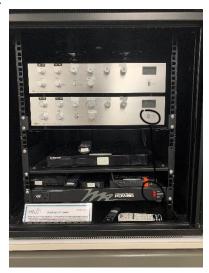

To remove plug, there is a release tab on the outlet where the cord plugs in.

- 5.  $\square$  In the Audio cabinet, West wall, Turn on the powerstrip at the bottom of the cabinet.

8.  $\Box$  If you hear a radio station, use the HDMI remote and press the OFF button.