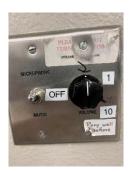

## TO CONTRL THE VOLUME

There are 4 different switches that control the volume. Here are the suggested settings. Both wall switches, amp2(mic2), amp 2 Master volume

## Suggested starting at

On the amplifier MIC2=3 o'clock position, MASTER = 3 o'clock

On the wall switch near the audio cabinet Volume = 12 o'clock (straight up)

The volume control for the front door area and side room is located by the kitchen wall,