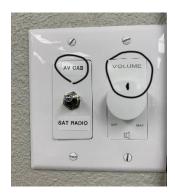

## BOOMER/WC CLUBROOM AUDIO SYSTEM Application Boomers wirelss mic

|                                           | Powerstrip                                                      | G | On         |    | Off              |   |         |
|-------------------------------------------|-----------------------------------------------------------------|---|------------|----|------------------|---|---------|
|                                           | Upper Am<br>Master volume                                       |   | On<br>Min  | 60 | Oti<br>Middle    |   | Max     |
|                                           | Lower Amp<br>Master volume                                      | G | On<br>Min  |    | Off<br>Middle    |   | Max     |
|                                           | Wall swtich by system  Volume setting                           |   | SAT<br>Min | 0  | AV CAR<br>Middle |   | Max     |
|                                           | HDMI remote<br>#1 Apple TV<br>#2 TV2<br>#3 HIMI<br>#4<br>#5 DVD |   | On         | 0  | Off              |   |         |
|                                           | Northwest corner switch                                         |   | Е СОМВ     |    | Normal           |   | W Comb  |
|                                           | Kitchen wall switch                                             |   | Music      |    | Microphone       | 1 |         |
| Volume side and ft rooms ad side ar rooms |                                                                 |   |            |    |                  |   |         |
|                                           | Projector remote                                                |   | On         |    | Off              | _ |         |
|                                           | Women's wirelss                                                 |   | On         |    | Off              |   |         |
|                                           | Boomer's box 1 wirelss                                          |   | On         |    | Off              | _ | H10 mic |
|                                           | Boomer's box 2 wirelss                                          |   | On         |    | Off              |   |         |
|                                           | Apple Remote                                                    |   | On         |    | Off              | _ |         |
|                                           |                                                                 |   |            |    |                  | _ |         |
|                                           | Shut down                                                       |   |            |    |                  |   |         |

10.  $\Box$  On the switch near the kitchen (west wall), set it to MICROPHONE

☐ WHEN FINISHED MAKE SURE TO TURN OFF THE LOWER AMPLIFIER AND POWER STRIP AND ☐ PUT AWAY THE WIRELESS RECEIVER BOX AND MICROPHONE.

## Suggested starting at

On the amplifier MIC2=3 o'clock position, MASTER = 3 o'clock

On the wall switch near the audio cabinet Volume = 12 o'clock (straight up)

The volume control for the front door area and side room is located by the kitchen wall,