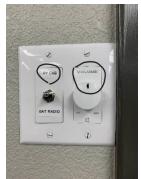

## **Boomers CLUB WIRELESS MICROPHONE SETUP**

- 2. □ Plug the wireless receiver into the outlet and the 3 prong (on bottom of plug) into either the electrical outlet/microphone plug a) below the screen or b) by the flag. Turn on the power on the wireless receiver box and on the microphone.
- 3. If two microphones are needed plug the 2<sup>nd</sup> wirless box into the other wall outlet.
- 4. One AC and microphone outlet is under the screen, the other is by the side wall near the flag. The other two wall outlets do not work.

To remove plug, there is a release tab on the outlet where the cord plugs in.

- 5.  $\square$  In the Audio cabinet, West wall, Turn on the powerstrip at the bottom of the cabinet.

8.  $\Box$  If you hear a radio station, use the HDMI remote and press the OFF button.

10.  $\Box$  On the switch near the kitchen (west wall), set it to MICROPHONE

☐ WHEN FINISHED MAKE SURE TO TURN OFF THE LOWER AMPLIFIER AND POWER STRIP AND ☐ PUT AWAY THE WIRELESS RECEIVER BOX AND MICROPHONE.