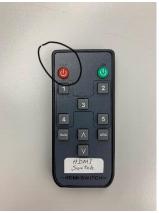

## BOOMER/WC CLUBROOM AUDIO SYSTEM Application Boomers wirelss mic

|                                           | Powerstrip                                                      | G | On         |    | Off              |   |         |
|-------------------------------------------|-----------------------------------------------------------------|---|------------|----|------------------|---|---------|
|                                           | Upper Am<br>Master volume                                       |   | On<br>Min  | 60 | Oti<br>Middle    |   | Max     |
|                                           | Lower Amp<br>Master volume                                      | G | On<br>Min  |    | Off<br>Middle    |   | Max     |
|                                           | Wall swtich by system  Volume setting                           |   | SAT<br>Min | 0  | AV CAR<br>Middle |   | Max     |
|                                           | HDMI remote<br>#1 Apple TV<br>#2 TV2<br>#3 HIMI<br>#4<br>#5 DVD |   | On         | 0  | Off              |   |         |
|                                           | Northwest corner switch                                         |   | Е СОМВ     |    | Normal           |   | W Comb  |
|                                           | Kitchen wall switch                                             |   | Music      |    | Microphone       | 1 |         |
| Volume side and ft rooms ad side ar rooms |                                                                 |   |            |    |                  |   |         |
|                                           | Projector remote                                                |   | On         |    | Off              | _ |         |
|                                           | Women's wirelss                                                 |   | On         |    | Off              |   |         |
|                                           | Boomer's box 1 wirelss                                          |   | On         |    | Off              | _ | H10 mic |
|                                           | Boomer's box 2 wirelss                                          |   | On         |    | Off              |   |         |
|                                           | Apple Remote                                                    |   | On         |    | Off              | _ |         |
|                                           |                                                                 |   |            |    |                  | _ |         |
|                                           | Shut down                                                       |   |            |    |                  |   |         |

To remove plug, there is a release tab on the outlet where the cord plugs in.

- 5.  $\square$  In the Audio cabinet, West wall, Turn on the powerstrip at the bottom of the cabinet.

8.  $\Box$  If you hear a radio station, use the HDMI remote and press the OFF button.