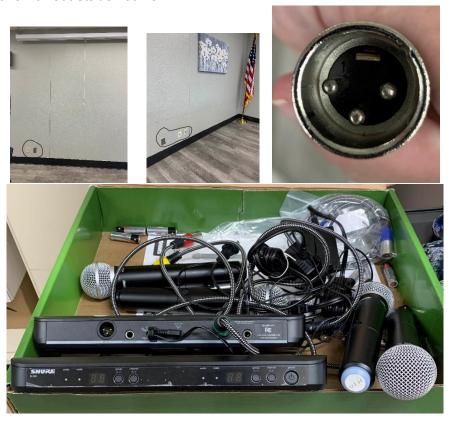

## **Boomers CLUB WIRELESS MICROPHONE SETUP**

- 2. □ Plug the wireless receiver into the outlet and the 3 prong (on bottom of plug) into either the electrical outlet/microphone plug a) below the screen or b) by the flag. Turn on the power on the wireless receiver box and on the microphone.
- 3. If two microphones are needed plug the 2<sup>nd</sup> wirless box into the other wall outlet.
- 4. One AC and microphone outlet is under the screen, the other is by the side wall near the flag. The other two wall outlets do not work.

To remove plug, there is a release tab on the outlet where the cord plugs in.

- 5.  $\square$  In the Audio cabinet, West wall, Turn on the powerstrip at the bottom of the cabinet.

8.  $\Box$  If you hear a radio station, use the HDMI remote and press the OFF button.

10.  $\Box$  On the switch near the kitchen (west wall), set it to MICROPHONE

☐ WHEN FINISHED MAKE SURE TO TURN OFF THE LOWER AMPLIFIER AND POWER STRIP AND ☐ PUT AWAY THE WIRELESS RECEIVER BOX AND MICROPHONE.