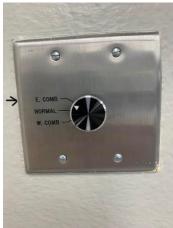

## BOOMER/WC CLUBROOM AUDIO SYSTEM Application Boomers wirelss mic

|                                           | Powerstrip                                                      | G | On         |    | Off              |   |         |
|-------------------------------------------|-----------------------------------------------------------------|---|------------|----|------------------|---|---------|
|                                           | Upper Am<br>Master volume                                       |   | On<br>Min  | 60 | Oti<br>Middle    |   | Max     |
|                                           | Lower Amp<br>Master volume                                      | G | On<br>Min  |    | Off<br>Middle    |   | Max     |
|                                           | Wall swtich by system  Volume setting                           |   | SAT<br>Min | 0  | AV CAR<br>Middle |   | Max     |
|                                           | HDMI remote<br>#1 Apple TV<br>#2 TV2<br>#3 HIMI<br>#4<br>#5 DVD |   | On         | 0  | Off              |   |         |
|                                           | Northwest corner switch                                         |   | Е СОМВ     |    | Normal           |   | W Comb  |
|                                           | Kitchen wall switch                                             |   | Music      |    | Microphone       | 1 |         |
| Volume side and ft rooms ad side ar rooms |                                                                 |   |            |    |                  |   |         |
|                                           | Projector remote                                                |   | On         |    | Off              | _ |         |
|                                           | Women's wirelss                                                 |   | On         |    | Off              |   |         |
|                                           | Boomer's box 1 wirelss                                          |   | On         |    | Off              | _ | H10 mic |
|                                           | Boomer's box 2 wirelss                                          |   | On         |    | Off              |   |         |
|                                           | Apple Remote                                                    |   | On         |    | Off              | _ |         |
|                                           |                                                                 |   |            |    |                  | _ |         |
|                                           | Shut down                                                       |   |            |    |                  |   |         |