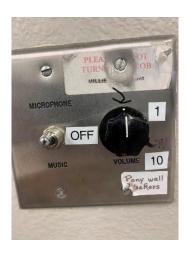

## BOOMER/WC CLUBROOM AUDIO SYSTEM Application Boomers wirelss mic

|                                           | Powerstrip                                                      | G | On         |    | Off              |   |         |
|-------------------------------------------|-----------------------------------------------------------------|---|------------|----|------------------|---|---------|
|                                           | Upper Am<br>Master volume                                       |   | On<br>Min  | 60 | Oti<br>Middle    |   | Max     |
|                                           | Lower Amp<br>Master volume                                      | G | On<br>Min  |    | Off<br>Middle    |   | Max     |
|                                           | Wall swtich by system  Volume setting                           |   | SAT<br>Min | 0  | AV CAR<br>Middle |   | Max     |
|                                           | HDMI remote<br>#1 Apple TV<br>#2 TV2<br>#3 HIMI<br>#4<br>#5 DVD |   | On         | 0  | Off              |   |         |
|                                           | Northwest corner switch                                         |   | Е СОМВ     |    | Normal           |   | W Comb  |
|                                           | Kitchen wall switch                                             |   | Music      |    | Microphone       | 1 |         |
| Volume side and ft rooms ad side ar rooms |                                                                 |   |            |    |                  |   |         |
|                                           | Projector remote                                                |   | On         |    | Off              | _ |         |
|                                           | Women's wirelss                                                 |   | On         |    | Off              |   |         |
|                                           | Boomer's box 1 wirelss                                          |   | On         |    | Off              | _ | H10 mic |
|                                           | Boomer's box 2 wirelss                                          |   | On         |    | Off              |   |         |
|                                           | Apple Remote                                                    |   | On         |    | Off              | _ |         |
|                                           |                                                                 |   |            |    |                  | _ |         |
|                                           | Shut down                                                       |   |            |    |                  |   |         |

10.  $\Box$  On the switch near the kitchen (west wall), set it to MICROPHONE

☐ WHEN FINISHED MAKE SURE TO TURN OFF THE LOWER AMPLIFIER AND POWER STRIP AND ☐ PUT AWAY THE WIRELESS RECEIVER BOX AND MICROPHONE.