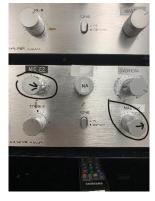

## TO CONTRL THE VOLUME

There are 4 different switches that control the volume. Here are the suggested settings. Both wall switches, amp2(mic2), amp 2 Master volume

## Suggested starting at

On the amplifier MIC2=3 o'clock position, MASTER = 3 o'clock

On the wall switch near the audio cabinet Volume = 12 o'clock (straight up)

The volume control for the front door area and side room is located by the kitchen wall,